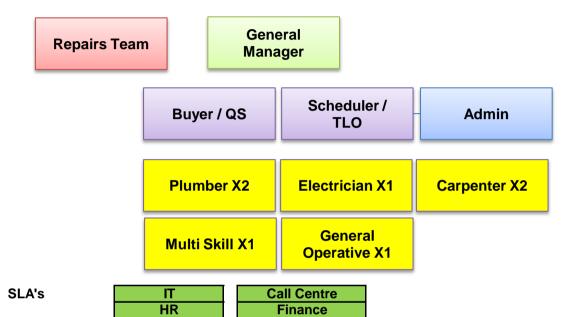

## Appendix I2 - Option 10a Organagram (50% of repairs - gradual)

| Option            | 10a       |
|-------------------|-----------|
| Repairs (gradual) | Internal  |
| Budget            | 613,622   |
| Start Date        | Apr-20    |
| Geography         | All Areas |
| Planned & RR      | External  |
| Budget            | 6,957,695 |
| Start Date        | Apr-20    |
| Geography         | All Areas |
| Administration    | Open Book |

H&S

| inagiani (6676 or repaire gradual)       |         |          |
|------------------------------------------|---------|----------|
| Organagram Requirements                  |         |          |
| ork stream                               | Budget  | Quantity |
| epairs - General                         | 425,882 | 3,845    |
| epairs - Electrical                      | 164,500 | 1,037    |
| OH                                       |         |          |
| andyman                                  | 23,240  | 1        |
| inor Voids                               |         |          |
| ajor Voids                               |         |          |
| daptations                               |         |          |
| otal                                     | 613,622 |          |
| linor Voids<br>lajor Voids<br>daptations |         | 1        |

| Operational Statistics       |       |  |
|------------------------------|-------|--|
| Stat Category                | Stat  |  |
| Stock                        | 5,756 |  |
| All Repairs                  | 4,882 |  |
| Repair ratio                 | 0.85  |  |
| Voids                        | 0     |  |
| Void ratio                   | 0.00% |  |
| Repairs per week - All       | 93.9  |  |
| Repairs per day - General    | 15    |  |
| Repairs per day - Electrical | 4     |  |
| Repairs per day - All        | 19    |  |
| Voids per week - minor       | 0.00  |  |
| Voids per week - major       | 0.00  |  |
| Adapt revenue per week       | 0     |  |

| Repairs by Trade              |                |  |
|-------------------------------|----------------|--|
| Trade                         | Weekly Repairs |  |
| Plumber                       | 23.5           |  |
| Electrical                    | 19.9           |  |
| Carpenter                     | 14.5           |  |
| Carpenter - window & door     | 8.7            |  |
| General Operative - Minor     | 7.1            |  |
| General Operative - C & C     | 3.6            |  |
| General Operative - RWG       | 3.0            |  |
| Multi skill - Roofing         | 2.1            |  |
| Carpenter - fencing           | 1.3            |  |
| Multi skill - B/wk            | 1.2            |  |
| General Operative - drainage  | 1.2            |  |
| Multi skill - flooring        | 1.2            |  |
| Multi skill - plastering      | 1.1            |  |
| Multi skill - decorating      | 0.6            |  |
| Multi skill - Recall          | 1.1            |  |
| General Operative - unskilled | 0.7            |  |
| General Operative - Other     | 2.6            |  |
| Multi skill - OOH             |                |  |
| Total                         | 93.4           |  |

| Repairs by Trade - Rationalised (52 wks) |                |
|------------------------------------------|----------------|
| Trade                                    | Weekly Repairs |
| Plumber                                  | 23.5           |
| Electrical                               | 19.9           |
| Carpenter                                | 24.5           |
| Multi Skilled                            | 7.3            |
| General Operative                        | 18.2           |
| Multi skill - OOH                        |                |
| Total                                    | 93.4           |