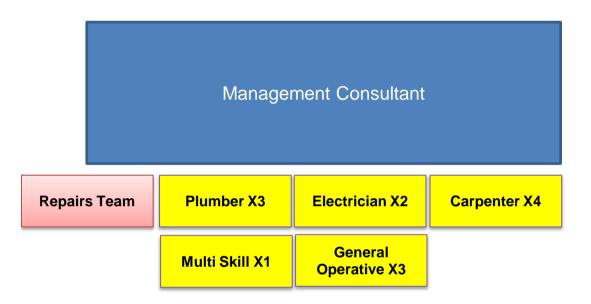

**Appendix I3 - Option 10c Organagram** 

| Option         | 10c       |
|----------------|-----------|
| Repairs        | Internal  |
| Budget         | 2,597,004 |
| Start Date     | Apr-20    |
| Geography      | All Areas |
| Planned        | External  |
| Budget         | 4,974,313 |
| Start Date     | Apr-20    |
| Geography      | All Areas |
| Administration | Open Book |

| Organagram Requirements |                                                                         |  |
|-------------------------|-------------------------------------------------------------------------|--|
| Budget                  | Quantity                                                                |  |
| 851,764                 | 7,689                                                                   |  |
| 329,000                 | 2,074                                                                   |  |
| 23,000                  | 1                                                                       |  |
| 23,240                  | 1                                                                       |  |
| 720,000                 | 300                                                                     |  |
| 450,000                 | 25                                                                      |  |
| 200,000                 | 1                                                                       |  |
| 2,597,004               |                                                                         |  |
|                         | 851,764<br>329,000<br>23,000<br>23,240<br>720,000<br>450,000<br>200,000 |  |

| Repairs by Trade              |                |
|-------------------------------|----------------|
| Trade                         | Weekly Repairs |
| Plumber                       | 46.9           |
| Electrical                    | 39.9           |
| Carpenter                     | 28.9           |
| Carpenter - window & door     | 17.4           |
| General Operative - Minor     | 14.2           |
| General Operative - C & C     | 7.3            |
| General Operative - RWG       | 6.0            |
| Multi skill - Roofing         | 4.1            |
| Carpenter - fencing           | 2.6            |
| Multi skill - B/wk            | 2.4            |
| General Operative - drainage  | 2.4            |
| Multi skill - flooring        | 2.4            |
| Multi skill - plastering      | 2.3            |
| Multi skill - decorating      | 1.1            |
| Multi skill - Recall          | 2.3            |
| General Operative - unskilled | 1.3            |
| General Operative - Other     | 5.2            |
| Multi skill - OOH             | 0.9            |
| Total                         | 187.8          |

| Repairs by Trade - Ration | Repairs by Trade - Rationalised (52 wks) |  |
|---------------------------|------------------------------------------|--|
| Trade                     | Weekly Repairs                           |  |
| Plumber                   | 46.9                                     |  |
| Electrical                | 39.9                                     |  |
| Carpenter                 | 48.9                                     |  |
| Multi Skilled             | 14.6                                     |  |
| General Operative         | 36.4                                     |  |
| Multi skill - OOH         | 0.9                                      |  |
| Total                     | 187.8                                    |  |