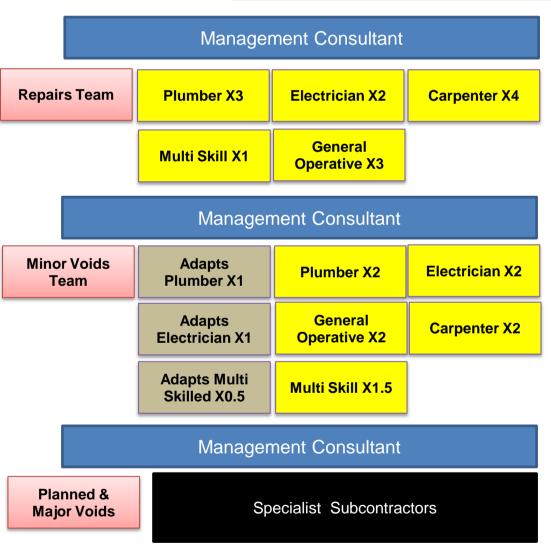

Appendix I1 - Option 10 Organagram

| Option         | 10        |
|----------------|-----------|
| Repairs        | Internal  |
| Budget         | 2,597,004 |
| Start Date     | Apr-20    |
| Geography      | All Areas |
| Planned        | External  |
| Budget         | 4,974,313 |
| Start Date     | Apr-20    |
| Geography      | All Areas |
| Administration | Open Book |

| Organagram Requirements     |                                                                                   |  |  |  |
|-----------------------------|-----------------------------------------------------------------------------------|--|--|--|
| Vork stream Budget Quantity |                                                                                   |  |  |  |
| 851,764                     | 7,689                                                                             |  |  |  |
| 329,000                     | 2,074                                                                             |  |  |  |
| 23,000                      | 1                                                                                 |  |  |  |
| 23,240                      | 1                                                                                 |  |  |  |
| 720,000                     | 300                                                                               |  |  |  |
| 450,000                     | 25                                                                                |  |  |  |
| 200,000                     | 1                                                                                 |  |  |  |
| 2,597,004                   |                                                                                   |  |  |  |
|                             | Budget<br>851,764<br>329,000<br>23,000<br>23,240<br>720,000<br>450,000<br>200,000 |  |  |  |

H&S

**Specialist Subcontractors** 

**Major Voids** 

| Operational Statistics       |       |  |  |
|------------------------------|-------|--|--|
| Stat Category Stat           |       |  |  |
| Stock                        | 5,756 |  |  |
| All Repairs                  | 9,763 |  |  |
| Repair ratio                 | 1.70  |  |  |
| Voids                        | 325   |  |  |
| Void ratio                   | 5.65% |  |  |
| Repairs per week - All       | 187.8 |  |  |
| Repairs per day - General    | 30    |  |  |
| Repairs per day - Electrical | 8     |  |  |
| Repairs per day - All        | 38    |  |  |
| Voids per week - minor       | 5.77  |  |  |
| Voids per week - major       | 0.48  |  |  |
| Adapt revenue per week       | 3,846 |  |  |
|                              |       |  |  |

| Adapts Value per Week £3,846 |     |  |
|------------------------------|-----|--|
| Trade Weekly Repairs         |     |  |
| Plumber                      | 1.0 |  |
| Electrical                   | 1.0 |  |
| Multi skilled                | 0.5 |  |
|                              |     |  |

| Minor Voids 6 Per Week |     |  |  |
|------------------------|-----|--|--|
| Frade Weekly Repairs   |     |  |  |
| Plumber                | 2.0 |  |  |
| Electrical             | 2.0 |  |  |
| Carpenter              | 2.0 |  |  |
| Multi skill            | 1.5 |  |  |
| General Operatives     | 2.0 |  |  |
| Total                  | 9.5 |  |  |