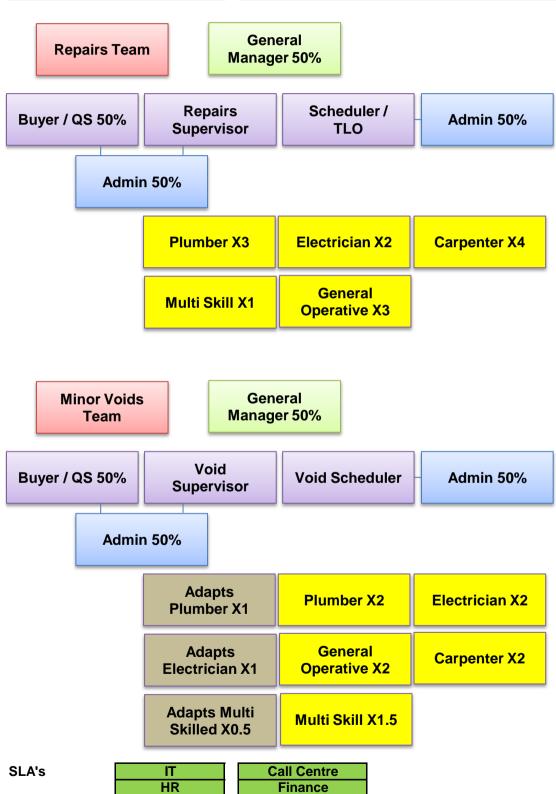

Appendix I1 - Option 10 Organagram

| Option         | 10        |
|----------------|-----------|
| Repairs        | Internal  |
| Budget         | 2,597,004 |
| Start Date     | Apr-20    |
| Geography      | All Areas |
| Planned        | External  |
| Budget         | 4,974,313 |
| Start Date     | Apr-20    |
| Geography      | All Areas |
| Administration | Open Book |

| Organagram Requirements     |                                                                                   |  |  |  |
|-----------------------------|-----------------------------------------------------------------------------------|--|--|--|
| Vork stream Budget Quantity |                                                                                   |  |  |  |
| 851,764                     | 7,689                                                                             |  |  |  |
| 329,000                     | 2,074                                                                             |  |  |  |
| 23,000                      | 1                                                                                 |  |  |  |
| 23,240                      | 1                                                                                 |  |  |  |
| 720,000                     | 300                                                                               |  |  |  |
| 450,000                     | 25                                                                                |  |  |  |
| 200,000                     | 1                                                                                 |  |  |  |
| 2,597,004                   |                                                                                   |  |  |  |
|                             | Budget<br>851,764<br>329,000<br>23,000<br>23,240<br>720,000<br>450,000<br>200,000 |  |  |  |

H&S

**Specialist Subcontractors** 

**Major Voids** 

| Operational Statistics       |       |  |  |
|------------------------------|-------|--|--|
| Stat Category Stat           |       |  |  |
| Stock                        | 5,756 |  |  |
| All Repairs                  | 9,763 |  |  |
| Repair ratio                 | 1.70  |  |  |
| Voids                        | 325   |  |  |
| Void ratio                   | 5.65% |  |  |
| Repairs per week - All       | 187.8 |  |  |
| Repairs per day - General    | 30    |  |  |
| Repairs per day - Electrical | 8     |  |  |
| Repairs per day - All        | 38    |  |  |
| Voids per week - minor       | 5.77  |  |  |
| Voids per week - major       | 0.48  |  |  |
| Adapt revenue per week       | 3,846 |  |  |
|                              |       |  |  |

| Repairs by Trade              |                |  |  |
|-------------------------------|----------------|--|--|
| Trade                         | Weekly Repairs |  |  |
| Plumber                       | 46.9           |  |  |
| Electrical                    | 39.9           |  |  |
| Carpenter                     | 28.9           |  |  |
| Carpenter - window & door     | 17.4           |  |  |
| General Operative - Minor     | 14.2           |  |  |
| General Operative - C & C     | 7.3            |  |  |
| General Operative - RWG       | 6.0            |  |  |
| Multi skill - Roofing         | 4.1            |  |  |
| Carpenter - fencing           | 2.6            |  |  |
| Multi skill - B/wk            | 2.4            |  |  |
| General Operative - drainage  | 2.4            |  |  |
| Multi skill - flooring        | 2.4            |  |  |
| Multi skill - plastering      | 2.3            |  |  |
| Multi skill - decorating      | 1.1            |  |  |
| Multi skill - Recall          | 2.3            |  |  |
| General Operative - unskilled | 1.3            |  |  |
| General Operative - Other     | 5.2            |  |  |
| Multi skill - OOH             | 0.9            |  |  |
| Total                         | 187.8          |  |  |

| Repairs by Trade - Rationalised (52 wks) |                |  |
|------------------------------------------|----------------|--|
| Trade                                    | Weekly Repairs |  |
| Plumber                                  | 46.9           |  |
| Electrical                               | 39.9           |  |
| Carpenter                                | 48.9           |  |
| Multi Skilled                            | 14.6           |  |
| General Operative                        | 36.4           |  |
| Multi skill - OOH                        | 0.9            |  |
| Total                                    | 187.8          |  |
|                                          |                |  |

| Adapts Value per Week £3,846 |     |  |
|------------------------------|-----|--|
| Trade Weekly Repairs         |     |  |
| Plumber                      | 1.0 |  |
| Electrical                   | 1.0 |  |
| Multi skilled                | 0.5 |  |
|                              |     |  |

| Minor Voids 6 Per Week |     |  |  |
|------------------------|-----|--|--|
| Frade Weekly Repairs   |     |  |  |
| Plumber                | 2.0 |  |  |
| Electrical             | 2.0 |  |  |
| Carpenter              | 2.0 |  |  |
| Multi skill            | 1.5 |  |  |
| General Operatives     | 2.0 |  |  |
| Total                  | 9.5 |  |  |