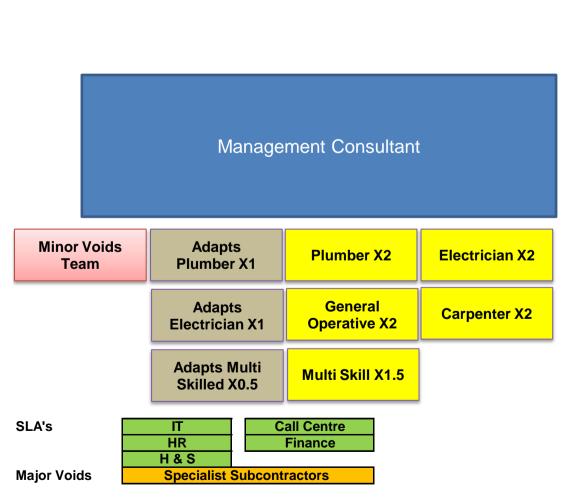

**Appendix I3 - Option 10c Organagram** 

| Option         | 10c       |
|----------------|-----------|
| Repairs        | Internal  |
| Budget         | 2,597,004 |
| Start Date     | Apr-20    |
| Geography      | All Areas |
| Planned        | External  |
| Budget         | 4,974,313 |
| Start Date     | Apr-20    |
| Geography      | All Areas |
| Administration | Open Book |

| Adapts Value per We | Adapts Value per Week £3,846 |  |
|---------------------|------------------------------|--|
| Trade               | Weekly Repairs               |  |
| Plumber             | 1.0                          |  |
| Electrical          | 1.0                          |  |
| Multi skilled       | 0.5                          |  |

| Minor Voids 6 Per  | ' Week                |
|--------------------|-----------------------|
| Trade              | <b>Weekly Repairs</b> |
| Plumber            | 2.0                   |
| Electrical         | 2.0                   |
| Carpenter          | 2.0                   |
| Multi skill        | 1.5                   |
| General Operatives | 2.0                   |
| Total              | 9.5                   |
|                    |                       |